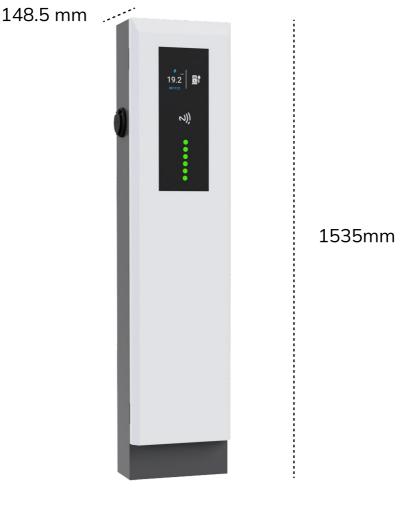

# PUBLIC SERIES

charge

\_\_\_\_\_

343 mm

2x 22kwh socket connectors

Integrated residual current detection: DC 6mA

Static and Dynamic load balancing

Smart Intergrated (3+1) or Class 1 MID energy meter

7" integrated screen

Mobile phone QR payments

Stainless steel, Multiple color options available.